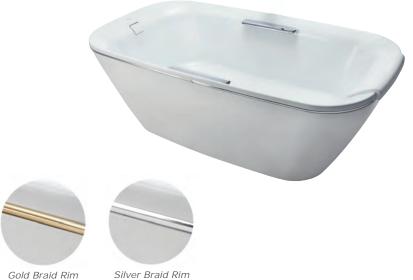

### **E**eatures

- Isinglass coating, creating various shine of Pearl luster effect
- Metal braid on the rim, providing an exquisite and luxurious styling effect
- Slip-Resistant surface
- Handgrips on both sides, considerate and delicate

### Parts Description

- PJY1886HPWMGE
   Reinforced Marble
   Free Standing Bathtub
   w/ Hand-Grips w/ Gold Color Braid
- PJY1886HPWMNE
   Reinforced Marble
   Free Standing Bathtub
   w/ Hand-Grips w/ Silver Color Braid